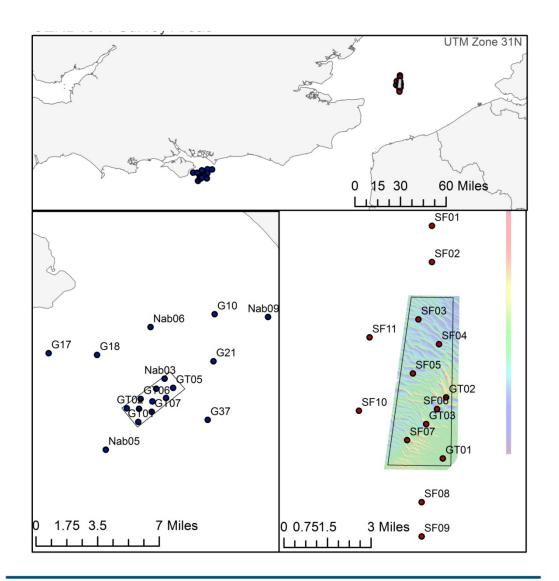

Confirm times:

**LOCATION:** Nab tower and South Falls licensed dredge disposal areas (Figure 1).

**AIMS:** 100% coverage MBES at two sites plus ground truthing and infaunal surveys.

- S\_Falls\_and\_Nab\_Tower\_disposal\_sites
  - NAB2014TargetStations
  - South\_Falls\_grab

© Crown Copyright 2014

Figure 1 Survey areas

**PLAN:** Inductions at 11:00. Scientists on board for lunch. Depart Lowestoft on the 31<sup>st</sup> Oct 2014 (HW 14:59 GMT) following equipment mob. 2 hrs of calibrations at a location on route TBC. Transit to the first survey area (South Falls) to conduct a 50 hour MBES and sediment sampling survey. MBES lines orientated in line with TSS as per CEND2314. Transit to Nab Tower to conduct a 40 hour acoustic and grab survey. Returning to Lowestoft on the evening tide of the 5th March 2014 (HW 20:16 GMT).