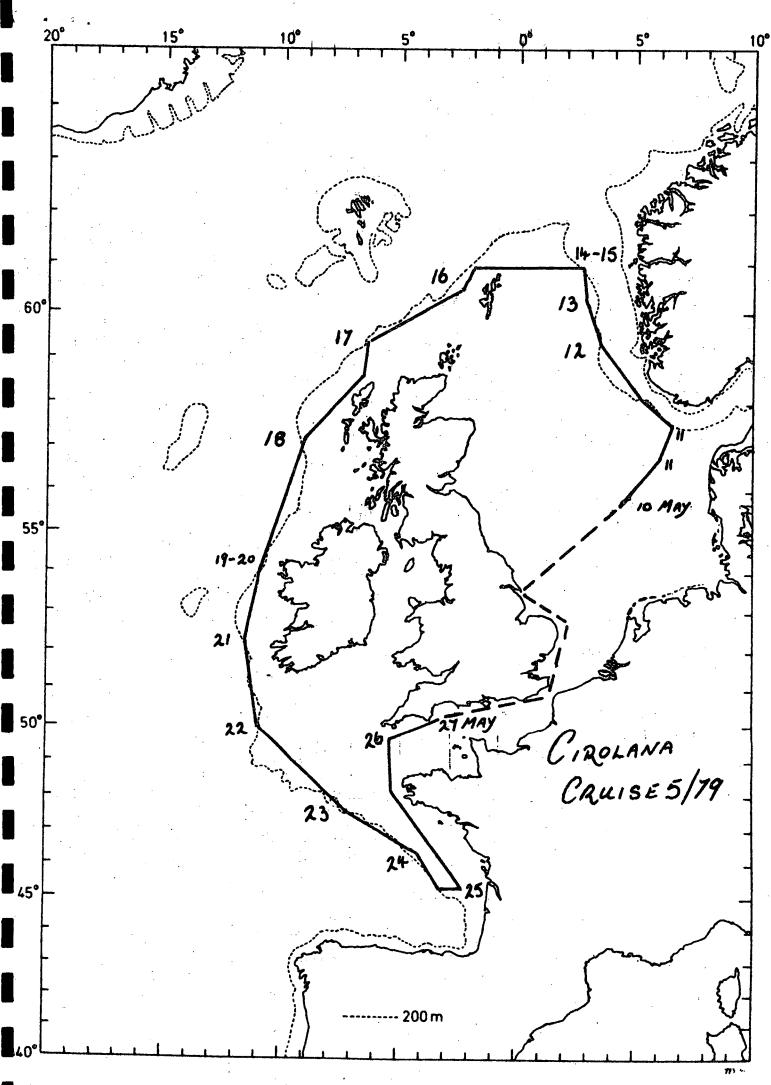

CIROLANA sailed from Grimsby at 1545 h GMT and proceeded to the north east Dogger Bank where trawling began at 0520 h, 10 May. During the next four days trawl stations were worked on the Little Fisher Bank, along the Norwegian Rinne, and on the Bergen Bank but no mackerel were caught until the Viking Bank was reached on 14 May. CIROLANA sailed from the Viking Bank 15 May to the edge of the continental shelf west of Shetland and began working south along the edge until 19 May when gale force winds west of Ireland prevented work for 24 hours. On 21 May CIROLANA continued to work south across the Celtic Sea and into the Bay of Biscay, trawling

1

ï

every day and carrying out TTN calibration trials during the afternoon and evening of 22 May. At 0800 h, 25 May CIROLANA turned north and steamed to Falmouth Bay where Mr Bridger disembarked at 1645 h, 26 May. TTN trials where then completed south west of the Lizard before a final day was spent trawling in Lyme Bay. The trawling programme was completed at 1600 h, 27 May when CIROLANA set course for Grimsby where she docked at 0800 h. 29 May.