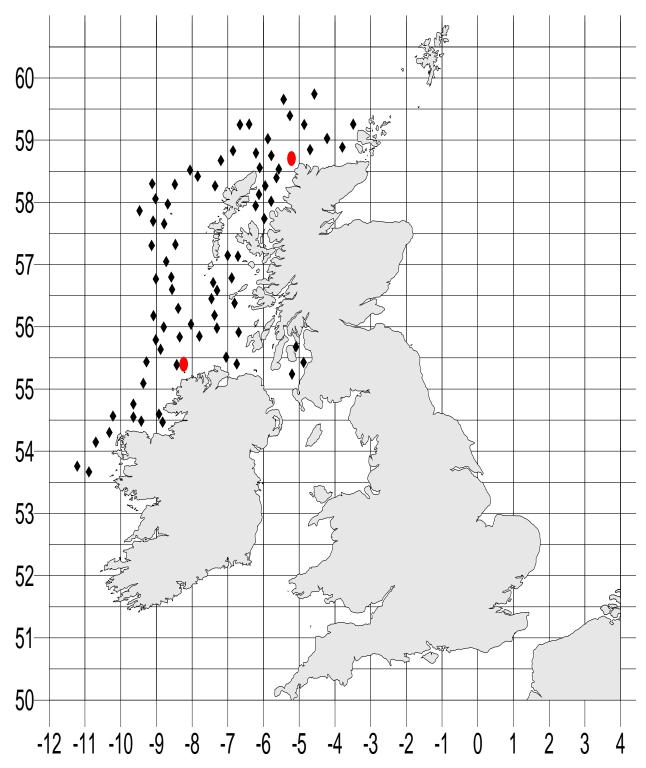

The Scanmar gear monitoring system and the NOAA bottom contact sensor were used throughout the survey to observe the gear performance.

The trawl positions are shown on the attached chart.

Table 1 summarises the historical and current survey indices for the major species caught in ICES area VIa.

# 2009 Q4 W.Coast IBTS Trawl Station Locations

(Stations in red are foul / invalid)